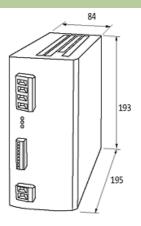

|
| General data          |                                                |
| Standards             | EN 61000-6-2, EN 61000-6-4                     |
| Mounting method       | DIN-rail mountable TH35-7.5/TH35-15 (EN 60715) |
| Efficiency            | 90%                                            |
| Temperature range     | -20+60 °C (storage temperature -20+60 °C)      |
| Commercial data       |                                                |
| country of origin     | DE                                             |
| customs tariff number | 85322900                                       |
| EAN                   | 4048879404990                                  |



stay connected

| eClass         | 27049190 |
|----------------|----------|
| Packaging unit | 1        |

# Sketch





Product may differ from Image