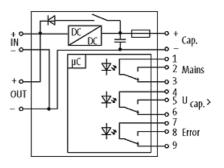

# MB CAP ULTRA BUFFER MODULE

IN: 24VDC OUT: 24VDC/40A for max. 1A/170S

INPUT: 24 V DC (SELV/PELV)

OUTPUT: max. 40 A 3.6 s (40 A); 170 s (1 A)

## **Approvals**

| Input                 |                                                |
|-----------------------|------------------------------------------------|
| Input voltage         | 21.626.4 V DC                                  |
| Input current         | 40 A                                           |
| Inrush current        | max. 36.5 A                                    |
| Loading time          | typ. 140 s; max. 300 s                         |
| Output                |                                                |
| Output voltage        | 25.519 V DC ±2%                                |
| Output current        | max. 40 A (+60 °C)                             |
| Buffer time           | 3.6 s (40 A); 170 s (1 A)                      |
| General data          |                                                |
| Standards             | EN 61000-6-2, EN 61000-6-4                     |
| Mounting method       | DIN-rail mountable TH35-7.5/TH35-15 (EN 60715) |
| Efficiency            | 90%                                            |
| Temperature range     | -20+60 °C (storage temperature -20+60 °C)      |
| Commercial data       |                                                |
| country of origin     | DE                                             |
| customs tariff number | 85322900                                       |
| EAN                   | 4048879404990                                  |